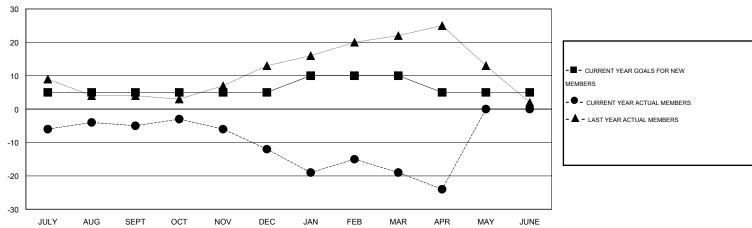

## GOALS AND ACTUAL MEMBERS CUMULATIVE

| DROPPED CLUBS: 0  DROPPED MEMBERS |               | 27 CLUBS OF 48 ADDED 1 OR MORE<br>NEW MEMBERS |                                       | ON<br>756 (77.46%)<br>220 (22.54%) |
|-----------------------------------|---------------|-----------------------------------------------|---------------------------------------|------------------------------------|
| DECEASED  CLUB CANCELLED  OTHER   | 14<br>0<br>65 | CLICK HERE FOR HEALTH. ASSESSMENT DATA        | FAMILY UNIT MEMBERS HEAD OF HOUSEHOLD | 113<br>56                          |
| TOTAL                             | 79            |                                               | NON-HEAD OF HOUSEHOLD                 | 57                                 |

## MT: Ton Soeters LOCATION ENGLAND

GMT CA 4

|               |                  | Clubs             |                  |                  | Members       |                    |                                     |                    |                  |
|---------------|------------------|-------------------|------------------|------------------|---------------|--------------------|-------------------------------------|--------------------|------------------|
|               | RESU             | LTS FOR 2015-2016 | i                |                  |               | RESU               | JLTS FOR 2015-2016                  |                    |                  |
| QUARTER       | NEW CLUB<br>GOAL | NEW CLUBS         | DROPPED<br>CLUBS | NET<br>GAIN/LOSS | QUARTER       | NEW MEMBER<br>GOAL | CHARTER AND<br>NEW MEMBERS<br>ADDED | DROPPED<br>MEMBERS | NET<br>GAIN/LOSS |
| JULY/AUG/SEPT | 0                | 0                 | 0                | 0                | JULY/AUG/SEPT | 5                  | 15                                  | 20                 | -5               |
| OCT/NOV/DEC   | 0                | 0                 | 0                | 0                | OCT/NOV/DEC   | 0                  | 20                                  | 27                 | -7               |
| JAN/FEB/MAR   | 0                | 0                 | 0                | 0                | JAN/FEB/MAR   | 5                  | 18                                  | 25                 | -7               |
| APR/MAY/JUNE  | 0                | 0                 | 0                | 0                | APR/MAY/JUNE  | -5                 | 2                                   | 7                  | -5               |